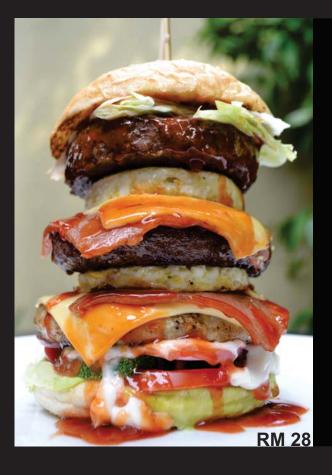

#### DUTCH MONSTER BURGER

3 layers of chuncky and meaty 150 gms burger Lamb Beef & Chicken

layered with
eggs
turkey toast
cheese
salad
soaked in our
special bbq sauce

High in fat ! greasy! High Colesterol!

WE DARE YOU TO TRY IT!

# NEW! @ Dutch Harbour

### **FLAME GRILL BURGER**

STACK
Single with cheese 150 gms
RM 8.50
Double with cheese 150 gms
RM 14.50
Dutch monster burger
RM 28