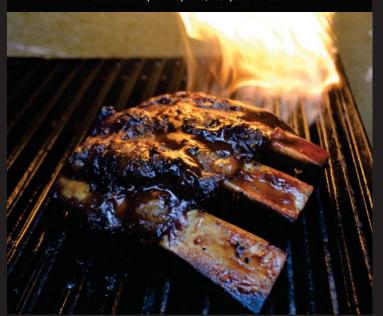

#### DUTCH MONSTER BURGER

3 layers of chuncky and meaty 150 gms burger Lamb Beef & Chicken

layered with
eggs
turkey toast
cheese
salad
soaked in our
special bbq sauce

High in fat ! greasy! High Colesterol!

WE DARE YOU TO TRY IT!

# NEW! @ Dutch Harbour

### **FLAME GRILL BURGER**

STACK
Single with cheese 150 gms
RM 8.50
Double with cheese 150 gms
RM 14.50
Dutch monster burger
RM 28









# **FLAME GRILL BBQ BEEF RIBS**

Serve with mash potato and salad - RM 45



## **ARABIC MANDY RICE**

YEMENI MANDY RICE WITH GRILL MANDY CHICKEN IN ARABIC SPICES



Mandy rice with quarter chicken RM 13.80 Mandy rice with Kuzi Lamb RM 19.50





Nyonya Mee Goreng Fried noodles RM 8.50



**Dutch Croquette beef or** chicken 2 pc set RM 12.50





**Dutch Beemster** 



SIZZLING STEAK RM28 CHICKEN RM22 LAMB RM 26