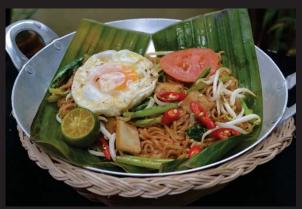

## **ARABIC MANDY RICE**

YEMENI MANDY RICE WITH GRILL MANDY CHICKEN IN ARABIC SPICES

Mandy rice with quarter chicken RM 13.80 Mandy rice with Kuzi Lamb RM 19.50

Nyonya Mee Goreng Fried noodles RM 8.50

**Dutch Croquette beef or** chicken 2 pc set RM 12.50