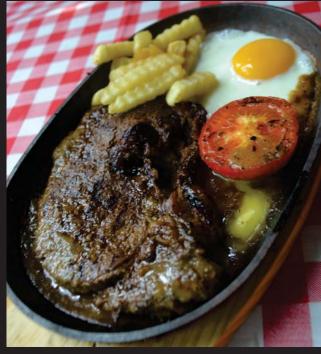

#### DUTCH MONSTER BURGER

3 layers of chuncky and meaty 150 gms burger Lamb Beef & Chicken

layered with
eggs
turkey toast
cheese
salad
soaked in our
special bbq sauce

High in fat ! greasy! High Colesterol!

WE DARE YOU TO TRY IT!

# NEW! @ Dutch Harbour

### **FLAME GRILL BURGER**

STACK
Single with cheese 150 gms
RM 8.50
Double with cheese 150 gms
RM 14.50
Dutch monster burger
RM 28









# **FLAME GRILL BBQ BEEF RIBS**

Serve with mash potato and salad - RM 45



## **ARABIC MANDY RICE**

YEMENI MANDY RICE WITH GRILL MANDY CHICKEN IN ARABIC SPICES



Mandy rice with quarter chicken RM 13.80 Mandy rice with Kuzi Lamb RM 19.50





Nyonya Mee Goreng Fried noodles RM 8.50



**Dutch Croquette beef or** chicken 2 pc set RM 12.50





**Dutch Beemster** 



SIZZLING STEAK RM28 CHICKEN RM22 LAMB RM 26