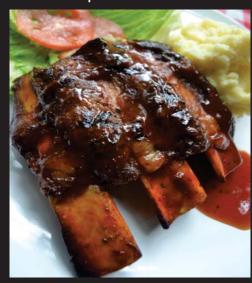

#### DUTCH MONSTER BURGER

3 layers of chuncky and meaty 150 gms burger Lamb Beef & Chicken

layered with
eggs
turkey toast
cheese
salad
soaked in our
special bbq sauce

High in fat ! greasy! High Colesterol!

WE DARE YOU TO TRY IT!

# NEW! @ Dutch Harbour

### **FLAME GRILL BURGER**

STACK
Single with cheese 150 gms
RM 8.50
Double with cheese 150 gms
RM 14.50
Dutch monster burger
RM 28









# **FLAME GRILL BBQ BEEF RIBS**

Serve with mash potato and salad - RM 45



## **ARABIC MANDY RICE**

YEMENI MANDY RICE WITH GRILL MANDY CHICKEN IN ARABIC SPICES



Mandy rice with quarter chicken RM 13.80 Mandy rice with Kuzi Lamb RM 19.50





Nyonya Mee Goreng Fried noodles RM 8.50



**Dutch Croquette beef or** chicken 2 pc set RM 12.50





**Dutch Beemster** 



SIZZLING STEAK RM28 CHICKEN RM22 LAMB RM 26