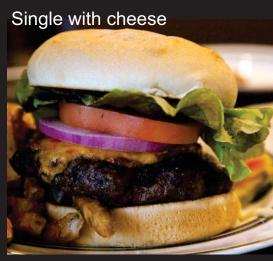

### **FLAME GRILL BURGER**

STACK
Single with cheese 150 gms
RM 8.50
Double with cheese 150 gms
RM 14.50
Dutch monster burger
RM 28